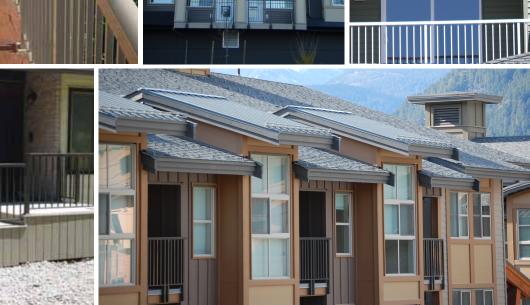

## **Square Top Picket**

Vista's Square Top Picket Railing System provides a sophisticated clean look - a popular choice for both single and multifamily residential buildings. By varying colours, picket styles and height, this system is flexible enough to enhance any architectural style.