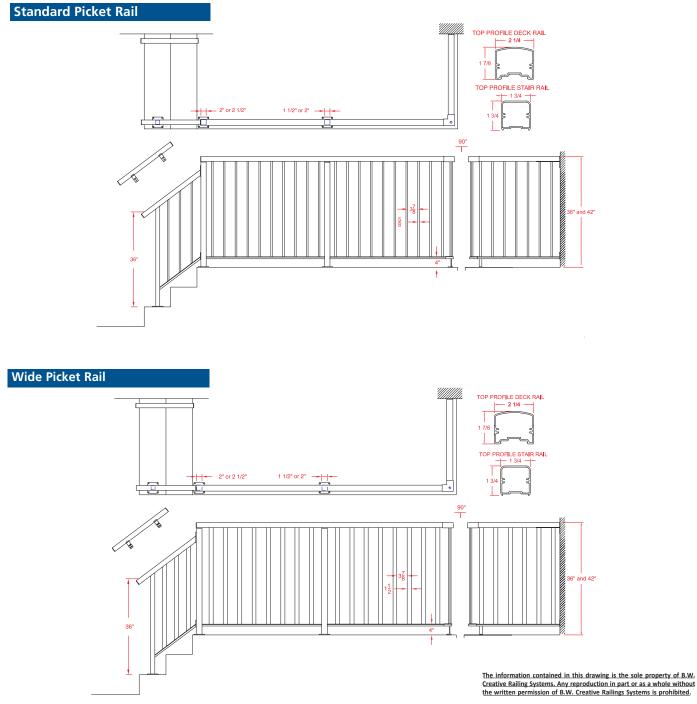

## **Square Top Picket**

Vista's Square Top Picket Railing System provides a sophisticated clean look - a popular choice for both single and multifamily residential buildings. By varying colours, picket styles and height, this system is flexible enough to enhance any architectural style.