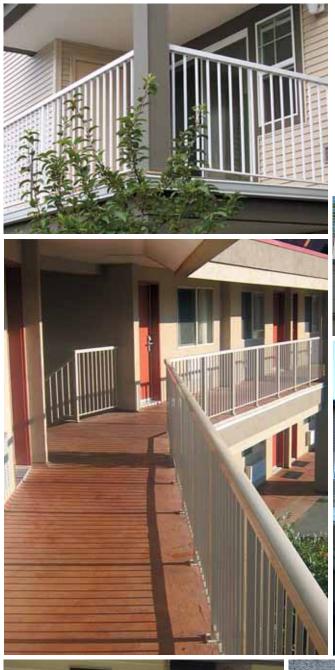

## **Square Top Picket**

Vista's Square Top Picket Railing System provides a sophisticated clean look - a popular choice for both single and multifamily residential buildings. By varying colours, picket styles and height, this system is flexible enough to enhance any architectural style.